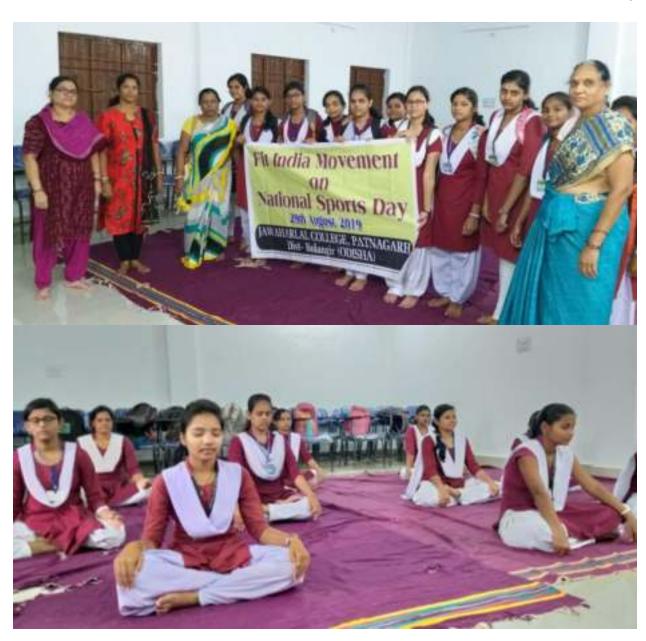

#### **Anti Ragging Cell**

**BOYS' COMMON ROOM** 

The Institution Conducts Self-defense training programmes and Yoga Programmes for girls. In the session 2020-21 such programmes could not be conducted keeping in view the pandemic situation of COVID-19.