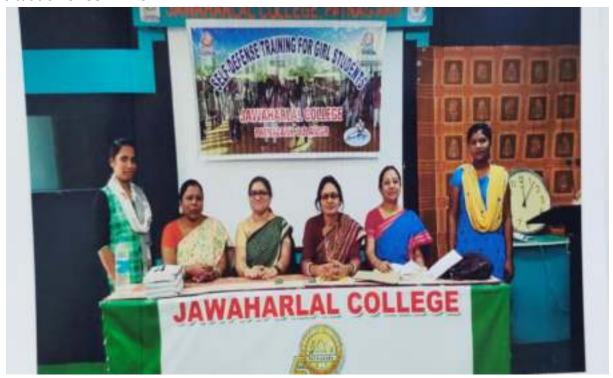

#### Performance Certificate

Self - Defence Training Programme 2017-18

> Principal Jawawahariet Grigge Patnagarh Patnagarh

### Performance Certificate

Self - Defence Training Programme 2017-18

Principal (4) Sawaharia Princi