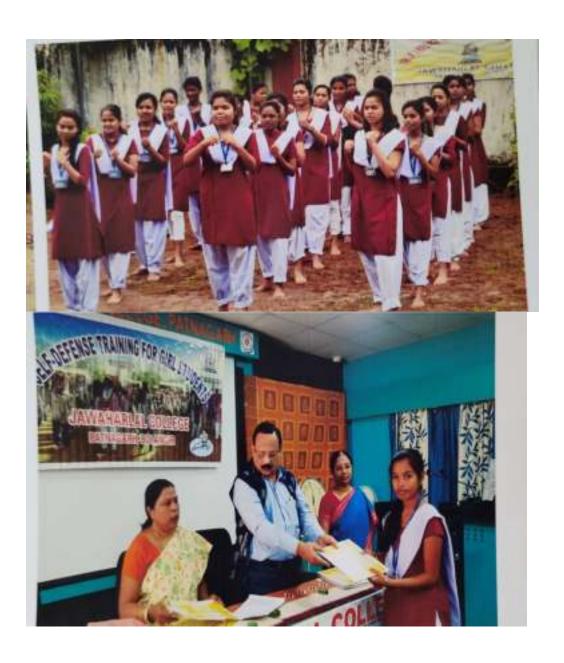

#### **Anti Ragging Cell**

**BOYS' COMMON ROOM** 

The Institution Conducts Self-defense training programmes and Yoga Programmes for girls. In the session 2020-21 such programmes could not be conducted keeping in view the pandemic situation of COVID-19.

#### Performance Certificate

Self - Defence Training Programme 2017-18

> Principal Jawawahariet Grigge Patnagarh Patnagarh

### Performance Certificate

Self - Defence Training Programme 2017-18

Principal (4) Sawaharia Princi