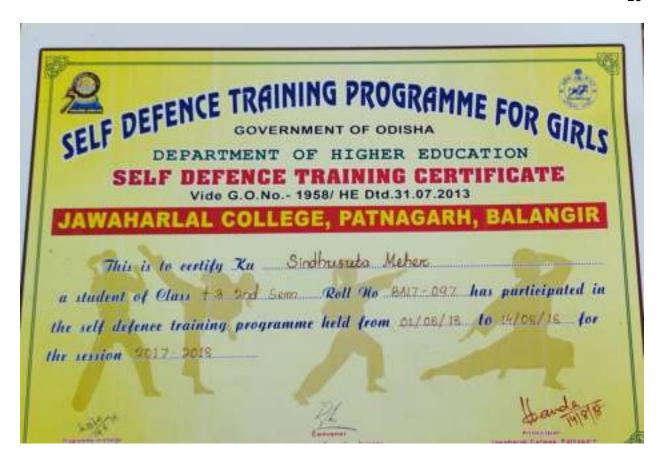

#### Performance Certificate

Self - Defence Training Programme 2017-18

> Principal Jawawahariet Grigge Patnagarh Patnagarh

### Performance Certificate

Self - Defence Training Programme 2017-18

Principal (4) Sawaharia Princi