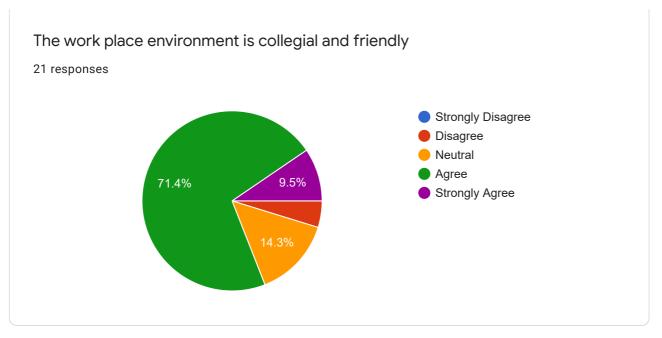

# **Teacher Satisfaction Survey**

21 responses

**Publish analytics** 

### **Basic Information**









## Infrastructure-Laboratory









Infrastructure(General)























### General Administration





















# Pedagogy and Research Activity

















### Work Place Environment









## Workload and Support











## Any other suggestion for institution you want to share

7 responses

There is the need of additional class room. It should be kept clean. There is need of one big common room for teachers.

all empliyees should contribute to their best for improvement and growth

Still new recruitment is needed to fill up the vacancy in many departments including logic and philosophy in added colleges... And yes logic and philosophy subject must be activated for BA hons course in the colleges and universities. Otherwise, we are degree lacturer only teaching to 11/12 students does not make sense... Lecturer should be spent their times for mostly teaching works and other administrative works should be given to other staffs.... Otherwise teachers are loosing their