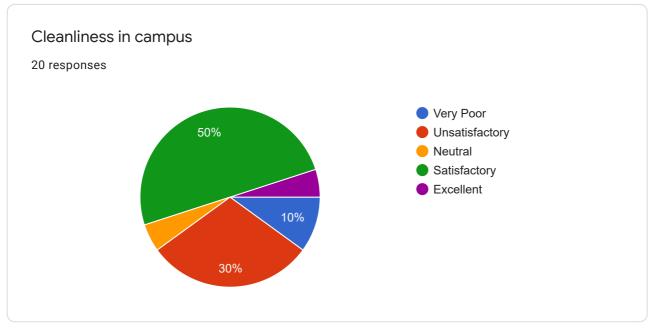

# **Teacher Satisfaction Survey**

21 responses

**Publish analytics** 

### **Basic Information**









## Infrastructure-Laboratory









Infrastructure(General)























### General Administration





















# Pedagogy and Research Activity

















### Work Place Environment









## Workload and Support











## Any other suggestion for institution you want to share

7 responses

There is the need of additional class room. It should be kept clean. There is need of one big common room for teachers.

all empliyees should contribute to their best for improvement and growth

Still new recruitment is needed to fill up the vacancy in many departments including logic and philosophy in added colleges... And yes logic and philosophy subject must be activated for BA hons course in the colleges and universities. Otherwise, we are degree lacturer only teaching to 11/12 students does not make sense... Lecturer should be spent their