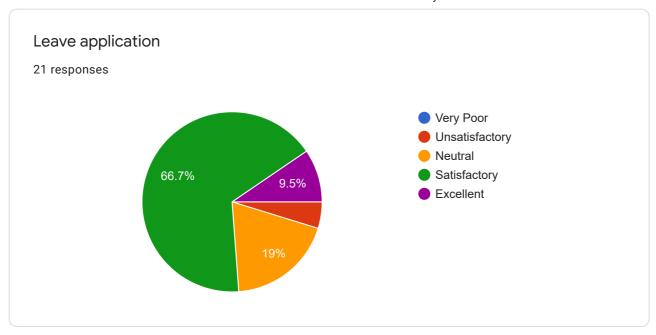

# **Teacher Satisfaction Survey**

21 responses

**Publish analytics** 

### **Basic Information**









## Infrastructure-Laboratory









Infrastructure(General)























### General Administration





















# Pedagogy and Research Activity

















### Work Place Environment









## Workload and Support











## Any other suggestion for institution you want to share

7 responses

There is the need of additional class room. It should be kept clean. There is need of one big common room for teachers.

all empliyees should contribute to their best for improvement and growth

Still new recruitment is needed to fill up the vacancy in many departments including logic and philosophy in added colleges... And yes logic and philosophy subject must be activated for BA hons course in the colleges and universities. Otherwise, we are degree lacturer only teaching to 11/12 students does not make sense... Lecturer should be spent their times for mostly teaching works and oth