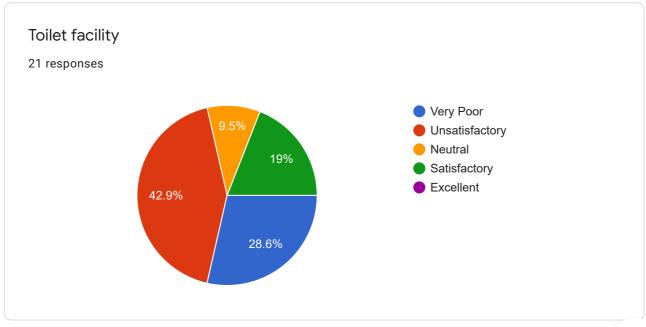

# **Teacher Satisfaction Survey**

21 responses

**Publish analytics** 

### **Basic Information**









## Infrastructure-Laboratory









Infrastructure(General)























### General Administration





















# Pedagogy and Research Activity

















### Work Place Environment









## Workload and Support











## Any other suggestion for institution you want to share

7 responses

There is the need of additional class room. It should be kept clean. There is need of one big common room for teachers.

all empliyees should contribute to their best for improvement and growth

Still new recruitment is needed to fill up the vacancy in many departments including logic and philosophy in added colleges... And yes logic and philosophy subject must be activated for BA hons course in the colleges and universities. Otherwise, we are degree lacturer only teaching to 11/12 students does not make sense... Lecturer should be spent