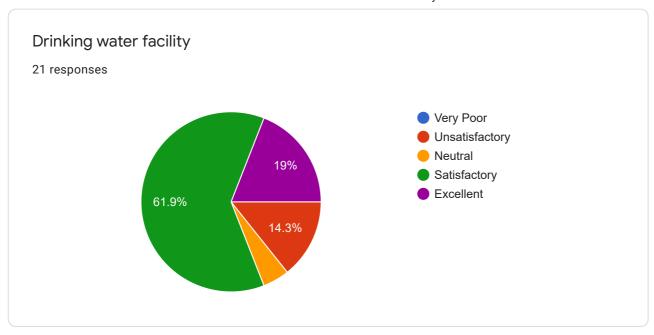

# **Teacher Satisfaction Survey**

21 responses

**Publish analytics** 

### **Basic Information**









## Infrastructure-Laboratory









Infrastructure(General)























### General Administration





















# Pedagogy and Research Activity

















### Work Place Environment









## Workload and Support











## Any other suggestion for institution you want to share

7 responses

There is the need of additional class room. It should be kept clean. There is need of one big common room for teachers.

all empliyees should contribute to their best for improvement and growth

Still new recruitment is needed to fill up the vacancy in many departments including logic and philosophy in added colleges... And yes logic and philosophy subject must be activated for BA hons course in the colleges and universities. Otherwise, we are degree lacturer only teaching to 11/12 students does not make sense... Lecturer should be spent the