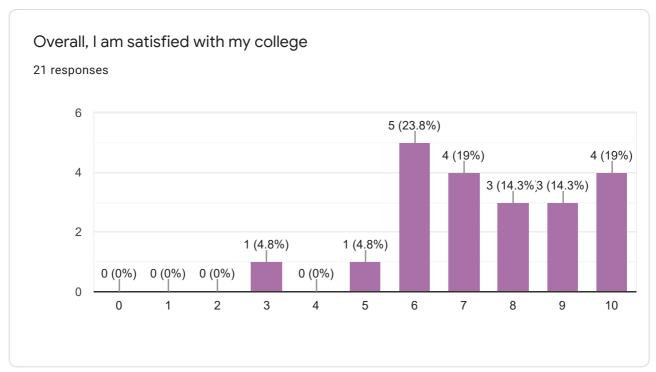

# **Teacher Satisfaction Survey**

21 responses

**Publish analytics** 

### **Basic Information**









## Infrastructure-Laboratory









Infrastructure(General)























### General Administration





















# Pedagogy and Research Activity

















### Work Place Environment









## Workload and Support











## Any other suggestion for institution you want to share

7 responses

There is the need of additional class room. It should be kept clean. There is need of one big common room for teachers.

all empliyees should contribute to their best for improvement and growth

Still new recruitment is needed to fill up the vacancy in many departments including logic and philosophy in added colleges... And yes logic and philosophy subject must be activated for BA hons course in the colleges and universities. Otherwise, we are degree lacturer only teaching to 11/12 students does not make sense... Lecturer should be spent their times for mostly teaching works and other administrative works should be given to other staffs.... Otherwise teachers are loosing their innovation and interests in teachings