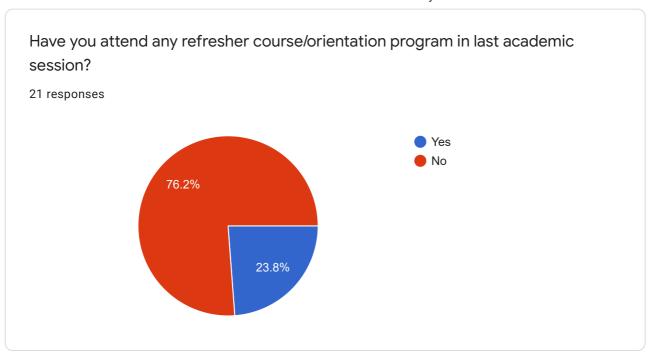

# **Teacher Satisfaction Survey**

21 responses

**Publish analytics** 

### **Basic Information**









## Infrastructure-Laboratory









Infrastructure(General)























### General Administration





















# Pedagogy and Research Activity

















### Work Place Environment









## Workload and Support











## Any other suggestion for institution you want to share

7 responses

There is the need of additional class room. It should be kept clean. There is need of one big common room for teachers.

all empliyees should contribute to their best for improvement and growth

Still new recruitment is needed to fill up the vacancy in many departments including logic and philosophy in added colleges... And yes logic and philosophy subject must be activated for BA hons course in the colleges and universities. Otherwise, we are degree lacturer only teaching to 11/12 students does not make sense... Lecturer should be spent their times for mostly teaching works and other administrative works should be given to other staffs.... Ot