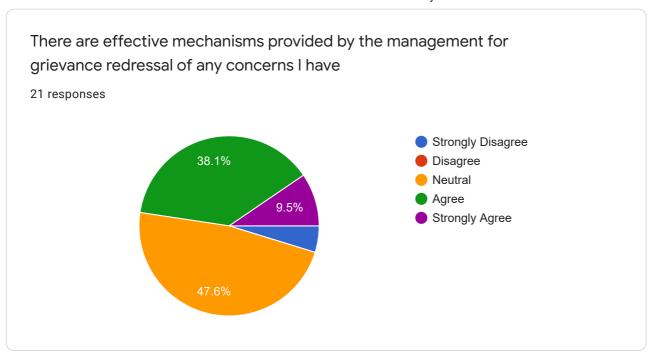

# **Teacher Satisfaction Survey**

21 responses

**Publish analytics** 

### **Basic Information**









## Infrastructure-Laboratory









Infrastructure(General)























### General Administration





















# Pedagogy and Research Activity

















### Work Place Environment









## Workload and Support











## Any other suggestion for institution you want to share

7 responses

There is the need of additional class room. It should be kept clean. There is need of one big common room for teachers.

all empliyees should contribute to their best for improvement and growth

Still new recruitment is needed to fill up the vacancy in many departments including logic and philosophy in added colleges... And yes logic and philosophy subject must be activated for BA hons course in the colleges and universities. Otherwise, we are degree lacturer only teaching to 11/12 students does not make sense... Lecturer should be spent their times for mostly teaching works and other administrative works should be given to other staffs.... Otherwise teachers are loosing their innov