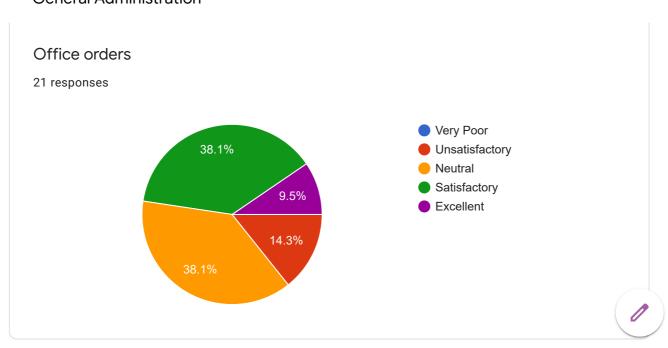

# **Teacher Satisfaction Survey**

21 responses

**Publish analytics** 

### **Basic Information**









## Infrastructure-Laboratory









Infrastructure(General)























### General Administration





















# Pedagogy and Research Activity

















### Work Place Environment









## Workload and Support











## Any other suggestion for institution you want to share

7 responses

There is the need of additional class room. It should be kept clean. There is need of one big common room for teachers.

all empliyees should contribute to their best for improvement and growth

Still new recruitment is needed to fill up the vacancy in many departments including logic and philosophy in added colleges... And yes logic and philosophy subject must be activated for BA hons course in the colleges and universities. Otherwise, we are degree lacturer only teaching to 11/12 students does not make sense... Lecturer should be spent their times for mostly teaching works and o