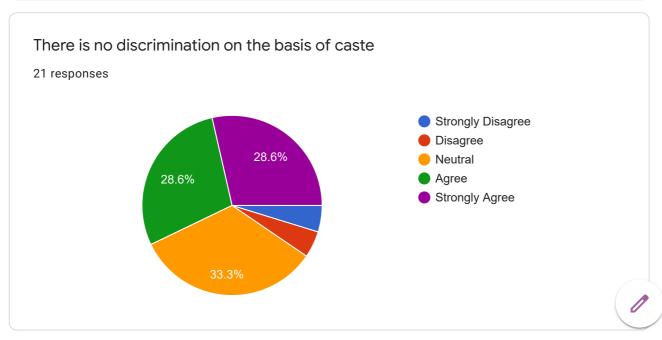

# **Teacher Satisfaction Survey**

21 responses

**Publish analytics** 

### **Basic Information**









## Infrastructure-Laboratory









Infrastructure(General)























### General Administration





















# Pedagogy and Research Activity

















### Work Place Environment









## Workload and Support











## Any other suggestion for institution you want to share

7 responses

There is the need of additional class room. It should be kept clean. There is need of one big common room for teachers.

all empliyees should contribute to their best for improvement and growth

Still new recruitment is needed to fill up the vacancy in many departments including logic and philosophy in added colleges... And yes logic and philosophy subject must be activated for BA hons course in the colleges and universities. Otherwise, we are degree lacturer only teaching to 11/12 students does not make sense... Lecturer should be spent their times for mostly teaching works and other administrative works should be given to other staffs.... Otherwise teachers are loosing their inn