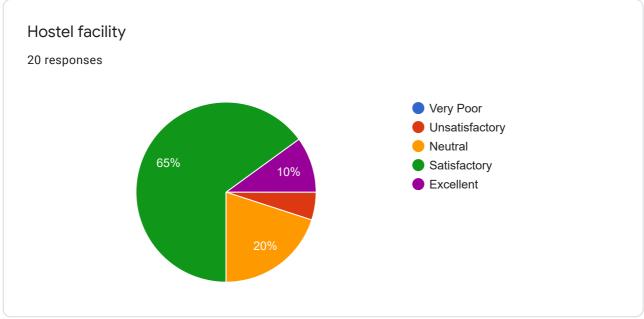

# **Teacher Satisfaction Survey**

21 responses

**Publish analytics** 

### **Basic Information**









## Infrastructure-Laboratory









Infrastructure(General)























### General Administration





















# Pedagogy and Research Activity

















### Work Place Environment









## Workload and Support











## Any other suggestion for institution you want to share

7 responses

There is the need of additional class room. It should be kept clean. There is need of one big common room for teachers.

all empliyees should contribute to their best for improvement and growth

Still new recruitment is needed to fill up the vacancy in many departments including logic and philosophy in added colleges... And yes logic and philosophy subject must be activated for BA hons course in the colleges and universities. Otherwise, we are degree lacturer only teaching to 11/12 students does not make sense... Lecturer should be spe