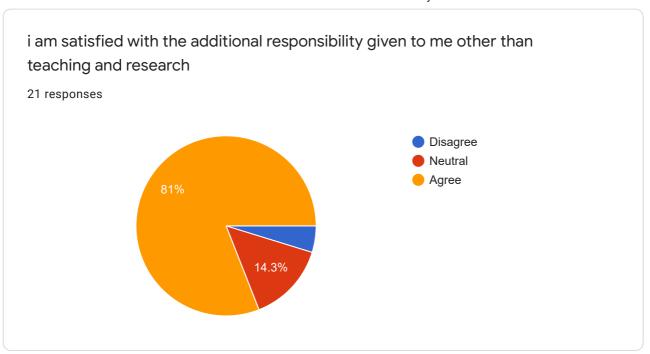

# **Teacher Satisfaction Survey**

21 responses

**Publish analytics** 

### **Basic Information**









## Infrastructure-Laboratory









Infrastructure(General)























### General Administration





















# Pedagogy and Research Activity

















### Work Place Environment









## Workload and Support











## Any other suggestion for institution you want to share

7 responses

There is the need of additional class room. It should be kept clean. There is need of one big common room for teachers.

all empliyees should contribute to their best for improvement and growth

Still new recruitment is needed to fill up the vacancy in many departments including logic and philosophy in added colleges... And yes logic and philosophy subject must be activated for BA hons course in the colleges and universities. Otherwise, we are degree lacturer only teaching to 11/12 students does not make sense... Lecturer should be spent their times for mostly teaching works and other administrative works should be given to other staffs.... Otherwise teachers are loosing their innovation and interests in teaching